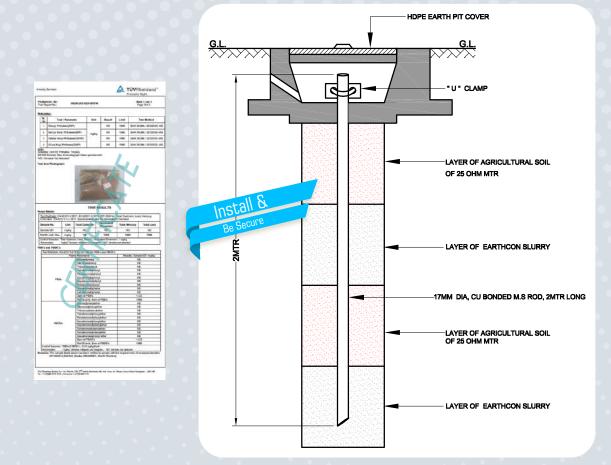

### INSTALLATION

Successfully Passed: Resistance Consistency | RoHS Compliancy | Leaching Test as per IEC 62561:2011, EN 12457-2 Corrosion Test as per IEC 62561-7:2011, ASTM G59-97 and G102-89

Ideal for Homes, Apartments, Business Establishments, Solar Installations, Industries, Telecom Towers, Banks & ATM's, Diagnostic Centres, Hospitals, Software Industries, Automobile Industries, Small Scale Industries, Hospitality Sectors, Individual Machinery & Equipment Earthing.